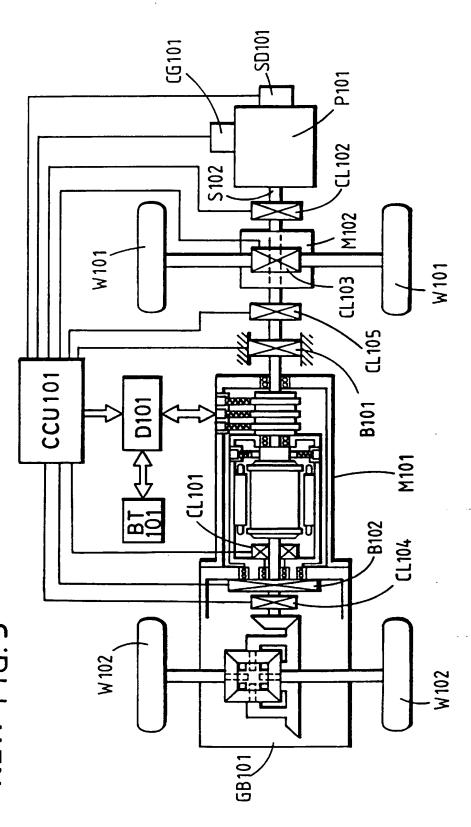

.

NEW FIG. 4

:

APPROVED O.G. FIG. BY CLASS SUBCLASS DRAFTSMAN

÷¥

| APPROVED  |       |          |
|-----------|-------|----------|
| ВҮ        | CLASS | SUBCLASS |
| DRAFTSMAN |       |          |

:

NEW FIG.5